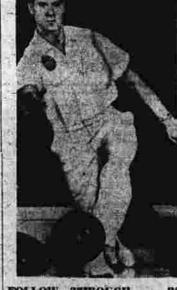

176. Alex Kozikowski 176. Walt

punting practice. Meredith Leech does a similar bit from ballet. At right, John Conroy leaps into the air to toss FOOTBALL, BALLET SIMILARITY-Gridders of Mt. a pass. Miss Leech duplicates the action in ballet. (AP those of ballet. At left, Fred Bernal follows through in State Touchdown Twins

Stosuy and Luzzi Lead

San Antonio College and a member of a ballet class dem-

onstrate the similarity between football stances and

Southern Connecticut State Touchdown Twins, have shifted into high gear for the New England football scoring race. Entering the November home stretch, fullback Stosuy has